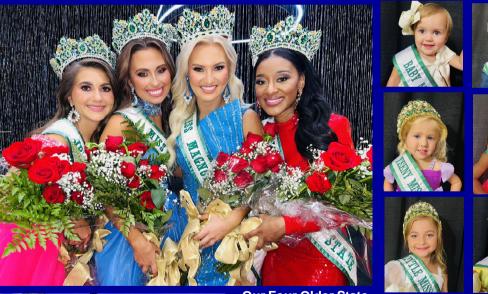

#### MISS HEART OF WATER VALLEY & AND MULTIPLE TITLES

# MAGNOLIA STATE PAGEANT

Preliminary for the 2024 Little Miss and Mr. Magnolia State Pageant Preliminary for the 2024 Teen, Miss and Mrs. Magnolia State Pageant A Preliminary pageant means that if you win, you agree you MUST represent this local pageant at the state pageant finals.

## **SATURDAY, JUNE 22, 2024** TAYLOR BAPTIST CHURCH IN TAYLOR, MS

Our Four Older State Winners will each receive a Prize Trip to Europe! WOW!

No wonder the Miss Magnolia State Pageant was voted as the #2 Best State Pageant in the entire United States!

STATE WINNERS RECEIVE A \$1,000 CASH PRIZE!!!