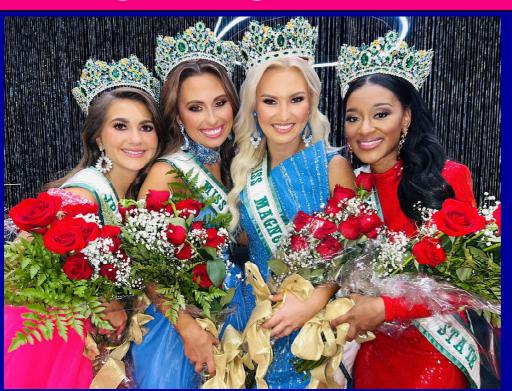

# MISS LEFLORE COUNTY

### MAGNOLIA STATE PAGEANT

Preliminary for the 2024 Little Miss and Mr. Magnolia State Pageant Preliminary for the 2024 Teen, Miss and Mrs. Magnolia State Pageant

A Preliminary pageant means that if you win, you agree you MUST represent this local pageant at the state pageant finals.

SATURDAY, JUNE 8, 2024 - GREENWOOD, MS LEFLORE LEGACY ACADEMY Pageant begins at 10 a.m. for all ages.

Our Four Older State Winners will each receive a Prize Trip to Europe! WOW!

No wonder the Miss Magnolia State Pageant was voted as the #2 Best State Pageant in the entire United States!

STATE WINNERS RECEIVE A \$1,000 CASH PRIZE!!!